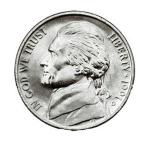

## That Makes Cents

1. Identify the coins below:

2. How many pennies are equal to a dime?

A. Five

B. One

C. Ten

D. Three

3. How many quarters are in a dollar?