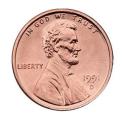

## That Makes Cents

1. Identify the coins below:

2. How many pennies are equal to a dime?

A. Five

B. One

C. Ten

D. Three

3. How many quarters are in a dollar?