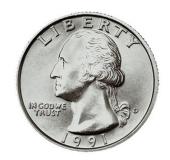

## That Makes Cents

1. Identify the coins below:

2. How many pennies are equal to a dime?

A. Five

B. One

C. Ten

D. Three

3. How many quarters are in a dollar?