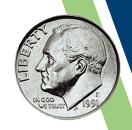

## That Makes Cents

1. Identify the coins below:

2. How many pennies are equal to a dime?

A. Five

B. One

C. Ten

D. Three

3. How many quarters are in a dollar?